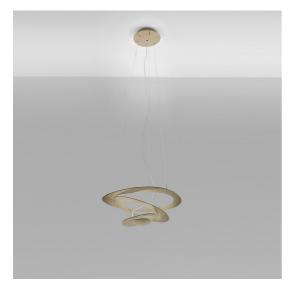

### **DESCRIPTION**

Pirce's award-winning design is one of Artemide's top sellers. Originally released in halogen, its light source has been reimagined to incorporate a high quality, energy-efficient LED light source.

Pirce is not only an elegant light source, it is an alluring decoration with a strong sense of presence turned on or off. Its slim disc merges softly into flowing twirls that spiral downwards to create alluring lighting effects.

#### **FEATURES**

- Article Code: **1249020A** 

- Colour: **Gold** 

Installation: SuspensionMaterial: Aluminum

- Series: **Design Collection** 

- Environment: Indoor

- Area contract: Residential

- Emission: Indirect