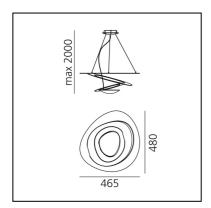

#### **DIMENSIONS**

Length: cm 46.5Width: cm 48Height: cm 13

- Max Height from ceiling: cm 200

- Glow Wire Test: 650°