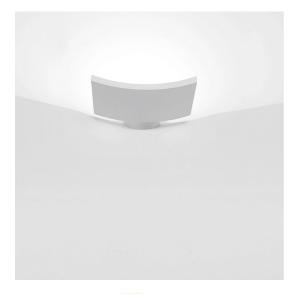

### **DESCRIPTION**

A minimal, almost unobstrusive design to be integrated into any architectural setting. Materials: die-cast painted aluminium.

### **FEATURES**

- Article Code: 1646010A

PRODUCT CODE: 1646010A

- Colour: White - Installation: Wall - Material: Aluminium - Series: **Design Collection** - Environment: Indoor - Emission: Indirect

- design by: Neil Poulton