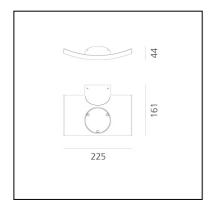

### **DIMENSIONS**

- Length: cm 20 - Width: cm 15 - Height: cm 4

- Glow Wire Test: 850°