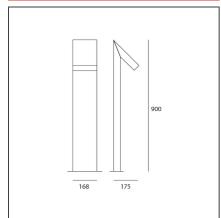

## **TECHNICAL DRAWINGS**

### **DIMENSIONS**

 Length:
 cm 17.5

 Width:
 cm 16.8

 Height:
 cm 90