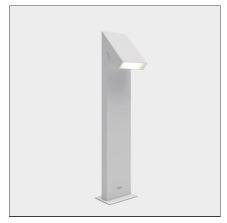

# **Chilone Floor 90 Gray/white**

I**P**65 □ **《**\* **V @** 

## **DESCRIPTION**

Floor and wall matching outdoor luminaires. It is possible to install the device with the light pointed either downwards or upwards.