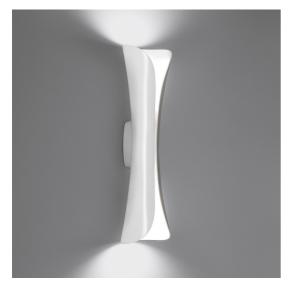

# Cadmo Wall - LED - White/White

#### DESCRIPTION

Floor and wall lamp. A steel panel screens and releases a soft indirect light upwards together with a diffused light along the vertical aperture of the lamp. Painted steel body lamp, with cover-base in painted inox-steel. With light intensity regulator.