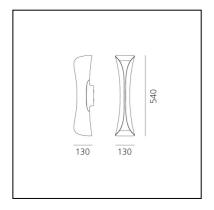

#### **DIMENSIONS**

Length: cm 13Width: cm 13Height: cm 54

Impact Resistance: N/DGlow Wire Test: 650°