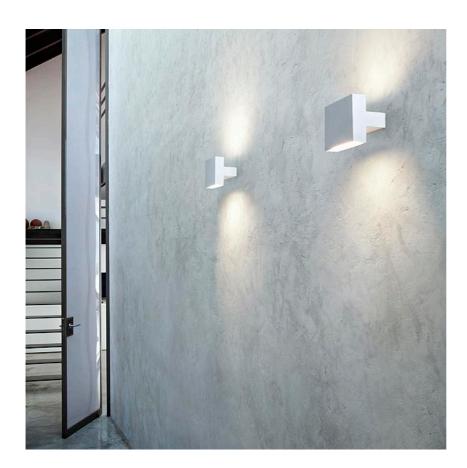

## **TIGHT LIGHT**

Mounting : Wall

: 48 TOP LED 3000K 1460lm total CRI80 - 2 x9W Lamps description

Environment : Indoor Finish : White

Technical description

: Direct/indirect light wall lamp. Body in painted extruded aluminium. Lateral friezes in pressofused aluminium turned up to 45° on digital control for perfect mating with the lamp body. Diffusers in injection printed PMMA with photo-engraved finish. Injection printed wall attachment in PA66. Multivoltage power pack integrated in the body.

**ELECTRICAL** 

: Without Emergency

**PHYSICAL** 

: Terminal block Supply Construction material : Aluminum, PMMA

: 1.13 Weight (kg)

Tight Light designed byPiero Lissoni

Direct/indirect light wall lamp.

F0011009 White