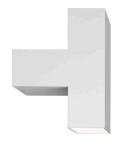

## **TIGHT LIGHT**

Mounting : Wall

: 48 TOP LED 3000K 1460lm total CRI80 - 2 x9W Lamps description

Environment : Indoor Finish : White

Technical description

: Direct/indirect light wall lamp. Body in painted extruded aluminium. Lateral friezes in pressofused aluminium turned up to 45° on digital control for perfect mating with the lamp body. Diffusers in injection printed PMMA with photo-engraved finish. Injection printed wall attachment in PA66. Multivoltage power pack integrated in the body.

**ELECTRICAL** 

: Without Emergency

**PHYSICAL** 

: Terminal block Supply Construction material : Aluminum, PMMA

: 1.13 Weight (kg)

Tight Light designed byPiero Lissoni

Direct/indirect light wall lamp.

F0011009 White