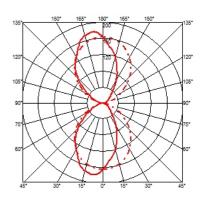

## **TIGHT LIGHT**

Mounting : Wall

: 48 TOP LED 3000K 1460lm total CRI80 - 2 x9W Lamps description

Environment : Indoor Finish : White

Technical description

: Direct/indirect light wall lamp. Body in painted extruded aluminium. Lateral friezes in pressofused aluminium turned up to 45° on digital control for perfect mating with the lamp body. Diffusers in injection printed PMMA with photo-engraved finish. Injection printed wall attachment in PA66. Multivoltage power pack integrated in the body.