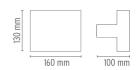

## **TIGHT LIGHT**

Mounting : Wall

: 48 TOP LED 3000K 1460lm total CRI80 - 2 x9W Lamps description

Environment : Indoor Finish : White

Technical description

: Direct/indirect light wall lamp. Body in painted extruded aluminium. Lateral friezes in pressofused aluminium turned up to 45° on digital control for perfect mating with the lamp body. Diffusers in injection printed PMMA with photo-engraved finish. Injection printed wall attachment in PA66. Multivoltage power pack integrated in the body.