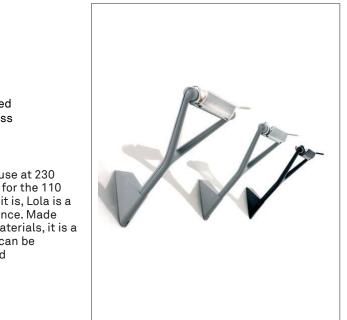

design Alberto Meda / Paolo Rizzatto, 1989

| Туре:        | Wall                                                                                                                                                                                                                                                                                                                                                                                                                     |
|--------------|--------------------------------------------------------------------------------------------------------------------------------------------------------------------------------------------------------------------------------------------------------------------------------------------------------------------------------------------------------------------------------------------------------------------------|
| Lamps:       | max 250W R7s<br>240W HDG R7s energy saver                                                                                                                                                                                                                                                                                                                                                                                |
| Product use: | Indoor                                                                                                                                                                                                                                                                                                                                                                                                                   |
| Materials:   | Aluminium stem, rynite head, microperforated metal reflector, anti-UV Pyrex protection glass                                                                                                                                                                                                                                                                                                                             |
| Colors:      | Structure in alu, black                                                                                                                                                                                                                                                                                                                                                                                                  |
| Description: | The wall model is offered with a support for use at 230<br>Volt and with the addition of a terminal strip for the 110<br>Volt version in the USA and Japan. Wherever it is, Lola is a<br>discreet and "lightweight" but distinct presence. Made<br>with complex technologies and innovative materials, it is a<br>wall-lamp for indirect lighting. The reflector can be<br>orientated by means of a thin rod on the head |