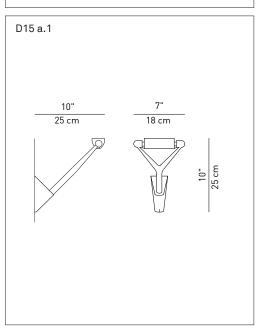

Reference code: Structure 1D15A1000020 alu 1D15A1000017 black

> Accessory D15/50 9D1550621020 alu 9D1550621001 black

www.luceplan.com www.insightmag.it