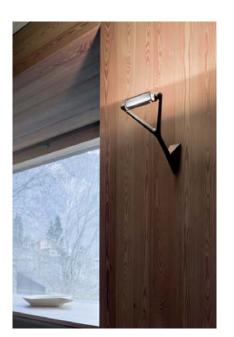

design Alberto Meda / Paolo Rizzatto, 1989

| Туре:        | Wall                                                                                                                                                                                                                                                                                                                                                                                                                     |
|--------------|--------------------------------------------------------------------------------------------------------------------------------------------------------------------------------------------------------------------------------------------------------------------------------------------------------------------------------------------------------------------------------------------------------------------------|
| Lamps:       | max 250W R7s<br>240W HDG R7s energy saver                                                                                                                                                                                                                                                                                                                                                                                |
| Product use: | Indoor                                                                                                                                                                                                                                                                                                                                                                                                                   |
| Materials:   | Aluminium stem, rynite head, microperforated metal reflector, anti-UV Pyrex protection glass                                                                                                                                                                                                                                                                                                                             |
| Colors:      | Structure in alu, black                                                                                                                                                                                                                                                                                                                                                                                                  |
| Description: | The wall model is offered with a support for use at 230<br>Volt and with the addition of a terminal strip for the 110<br>Volt version in the USA and Japan. Wherever it is, Lola is a<br>discreet and "lightweight" but distinct presence. Made<br>with complex technologies and innovative materials, it is a<br>wall-lamp for indirect lighting. The reflector can be<br>orientated by means of a thin rod on the head |