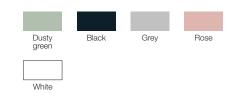

**DIMENSIONS (CM)** Height: 23,8 cm

Ø: 40 cm

MATERIAL Aluminum lamp shade and rubber cord

**CANOPY** Yes

COLOURS Dusty green, black, grey, rose, white

**VOLTAGE (V)** 220-240 v ~ 50Hz/60Hz. Max 60 W regular bulb.