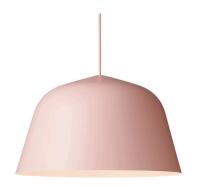

## AMBIT PENDANT LAMP

## FURNITURE / LIGHTING / ACCESSORIES

**TAF ARCHITECTS ABOUT THE DESIGN** "Why do you get attracted to certain shapes and not others? With Ambit we worked with the form and proportions in a very thorough and almost meticulous way. There is a dynamic between the linear and rounded shape that creates an attractive outline. A timeless pendant, which never becomes boring to look at. The lampshade is made of a lightweight spun material and the dual-tone, with the inner white, adds a delicate contrast."

**DESCRIPTION** Classic pendant lamp that is versatile in use.

Production is handheld and based on old braizer traditions. The beautiful matt finish gives the lamp a

round & soft feel.

**ENVIRONMENT** Indoor