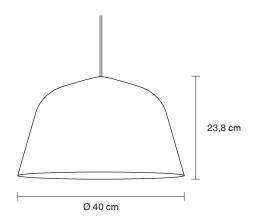

**DIMENSIONS (CM)** Height: 23,8 cm

Ø: 40 cm

MATERIAL Aluminum lamp shade and rubber cord

**CANOPY** Yes

COLOURS Dusty green, black, grey, rose, white

**VOLTAGE (V)** 220-240 v ~ 50Hz/60Hz. Max 60 W regular bulb.