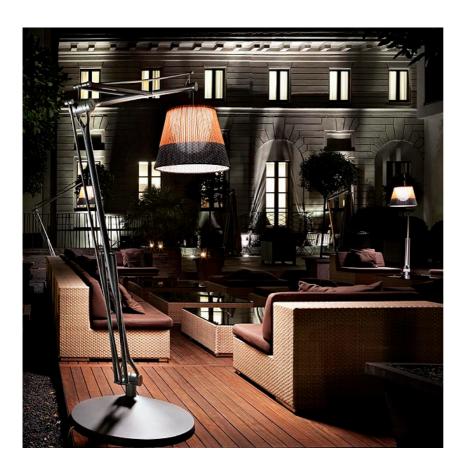

## SUPERARCHIMOON OUTDOOR

Mounting : Floor

Lamps description : I x MAX 230W E27 QT48 HSGS

Environment : Outdoor

Finish : Green wall, Panama

Technical description : Outer diffuser obtained from weaves of colored PVC

tubes compounds with polyester painted phosphochromated aluminum tubular internal frame. Inner diffuser in injection-molded opal polycarbonate. "Galvanized" structural parts (base support, diffuser support, arms, brackets, levers and braces) for enhanced weather resistance. Gray painted body. Springs and main mechanical components also in special materials for good weather resistance. No ON/OFF switch or light adjustement. Transparent polarized 10 mt. power supply cord. The luminaire also has a "conduit box" for outdoor applications (this box is normally used by the installer for electrical wiring).

Floor luminaire for outdoor use providing direct and diffused light

●F6367022 ●F6367041 Panama Green wall

IP 55