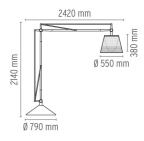

## SUPERARCHIMOON OUTDOOR

Mounting : Floor

Lamps description : I x MAX 230W E27 QT48 HSGS

Environment : Outdoor

Finish : Green wall, Panama

Technical description : Outer diffuser obtained from weaves of colored PVC

Floor luminaire for outdoor use providing direct and diffused light

●F6367022 ●F6367041 Panama Green wall

IP 55