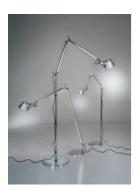

#### **DESCRIPTION:**

Base and cantilevered arms in polished aluminium; diffuser in opaque anodized aluminium adjustable in all directions; two joints in polished aluminium. System of spring balancing.

#### Light emission

Dimmer