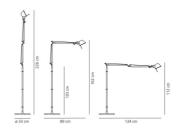

### **DIMENSIONS**

Height: cm 162 Base Diameter: cm 33 Max Extension Height: cm 226

Cutout shape:

#### **DIMENSIONS**