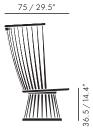

H 112 cm / 44.1 in W 87.5 cm / 34.4 in D 75 cm / 29.5 in H (seat) 36.5 cm / 14.4 in