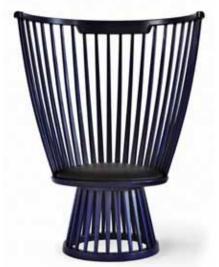

## **Fan Chair**

A modern take on the classical Windsor Chair, Fan is a British archetype converted to a contemporary silhouette.

| Process               | Made from steam bent Ash in an indigo stain or clear lacquer with a black leather seat. |  |  |
|-----------------------|-----------------------------------------------------------------------------------------|--|--|
| Year of Design        | 2011                                                                                    |  |  |
| Material              | Ash, black leather                                                                      |  |  |
| Product Code          | Fan Chair – Indigo FAC011N<br>Fan Chair – Natural FAC01NA                               |  |  |
| Туре                  | Chair                                                                                   |  |  |
| Colour                | ●● Indigo (RAL 5022) / Black<br>●● Natural / Black                                      |  |  |
| Cleaning Instructions | Use a soft damp cloth to clean the parts only,                                          |  |  |