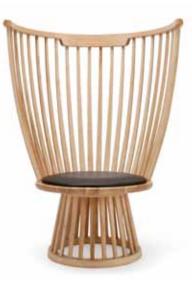

## **Fan Chair**

A modern take on the classical Windsor Chair, Fan is a British archetype converted to a contemporary silhouette.

| Process               | Made from steam bent Ash in an indigo stain or clear lacquer with a black leather seat. |  |  |
|-----------------------|-----------------------------------------------------------------------------------------|--|--|
| Year of Design        | 2011                                                                                    |  |  |
| Material              | Ash, black leather                                                                      |  |  |
| Product Code          | Fan Chair – Indigo FAC011N<br>Fan Chair – Natural FAC01NA                               |  |  |
| Туре                  | Chair                                                                                   |  |  |
| Colour                | ●● Indigo (RAL 5022) / Black<br>●● Natural / Black                                      |  |  |
| Cleaning Instructions | Use a soft damp cloth to clean the parts only,                                          |  |  |