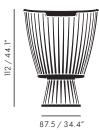

H 112 cm / 44.1 in W 87.5 cm / 34.4 in D 75 cm / 29.5 in H (seat) 36.5 cm / 14.4 in